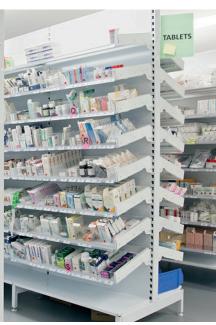

#### **ERGOSTOR™ PULLOUT TRAYSHELF**

A highly popular metal shelf opening on quality drawer runners. Fitted with the unique polycarbonate FastFit Dividers and clear Shelf Fronts for quick assembly and ease of operation.

#### **Key Benefits:**

- Push pad opening
- Self locking
- Adjustable dividers
- Easy clean
- Rotates stock
- Drugs fully visible

| PullOut TrayShelf/SlipShelf Sizes |  |  |  |  |
|-----------------------------------|--|--|--|--|
| Width(inch)                       |  |  |  |  |
| 23 5/8 or 36                      |  |  |  |  |
| 23 5/8 or 36                      |  |  |  |  |
| 23 5/8 or 36                      |  |  |  |  |
| Medications/Shelf                 |  |  |  |  |
| 8 to 9                            |  |  |  |  |
| 12 to 13                          |  |  |  |  |
|                                   |  |  |  |  |

#### **ERGOSTOR™ PULLOUT SLIPSHELF**

A similar PullOut Shelf but with a polyethylene slip mat base that allows dust to pass through the shelf. The SlipShelf® uses the same quality drawer runners, Shelf Fronts and FastFit® Dividers.

- Key Benefits:
- Push pad opening
- Self locking
- Dust free
- Improved hygiene
   Superior gravity feed