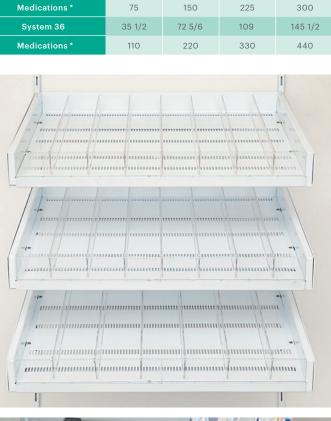

#### **DISPENSA PULLOUT WALL UNIT**

A Single Sided Gondola with up to eight or nine ErgoStor™PullOut TrayShelves or SlipShelves.

|               | Post<br>Height        | De     | pth (Overall,inc | h)      |
|---------------|-----------------------|--------|------------------|---------|
|               | (inch)                | 12     | 16               | 20      |
|               | 89                    | 16     | 20               | 24      |
|               | Width (Overall, inch) |        |                  |         |
|               | 1 Bay                 | 2 Bay  | 3 Bay            | 4 Bay   |
| System 24     | 25                    | 48 5/8 | 72 1/2           | 96      |
| Medications * | 75                    | 150    | 225              | 300     |
| System 36     | 37 3/8                | 73 1/2 | 109 5/8          | 145 5/8 |
| Medications * | 110                   | 220    | 330              | 440     |