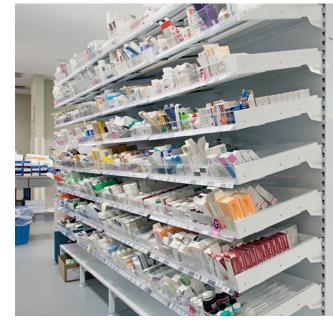

#### **PULLOUT SHELF SYSTEMS**

ErgoStor<sup>™</sup> PullOut Shelf Systems can be used on freestanding gondolas, on our customised wall stripping and in cupboards. No other company offers such a complete range of versatile products to efficiently store and dispense medications.

## Use in Hospital Pharmacies and Medication Rooms for:

- Capsules
- Tablets
- Liquids
- Other medications

You can choose from two PullOut Shelves

#### **ERGOSTOR™ PULLOUT TRAYSHELF**

A highly popular metal shelf opening on quality drawer runners. Fitted with the unique polycarbonate FastFit Dividers and clear Shelf Fronts for quick assembly and ease of operation.