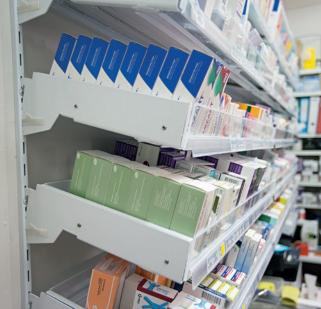

#### **ERGOSTOR™ PULLOUT TRAYSHELF**

A highly popular metal shelf opening on quality drawer runners. Fitted with the unique polycarbonate FastFit Dividers and clear Shelf Fronts for quick assembly and ease of operation.

#### **Key Benefits:**

- Push pad opening
- Self locking
- Adjustable dividers
- Easy clean
- Rotates stock
- Drugs fully visible

| PullOut TrayShelf/SlipShelf Sizes |  |  |  |  |
|-----------------------------------|--|--|--|--|
| Width(inch)                       |  |  |  |  |
| 23 5/8 or 36                      |  |  |  |  |
| 23 5/8 or 36                      |  |  |  |  |
| 23 5/8 or 36                      |  |  |  |  |
| Medications/Shelf                 |  |  |  |  |
| 8 to 9                            |  |  |  |  |
| 12 to 13                          |  |  |  |  |
|                                   |  |  |  |  |

#### **ERGOSTOR™ PULLOUT SLIPSHELF**

A similar PullOut Shelf but with a polyethylene slip mat base that allows dust to pass through the shelf. The SlipShelf® uses the same quality drawer runners, Shelf Fronts and FastFit® Dividers.

- Key Benefits:
- Push pad opening
- Self locking
- Dust free
- Improved hygiene
   Superior gravity feed