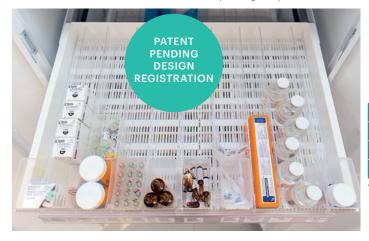

#### **ERGOSTOR™ PULLOUT SLIPSHELF**

A similar PullOut Shelf but with a polyethylene slip mat base that allows dust to pass through the shelf. The SlipShelf® uses the same quality drawer runners, Shelf Fronts and FastFit® Dividers.

- Key Benefits:
- Push pad opening
- Self locking
- Dust free
- Improved hygiene
   Superior gravity feed