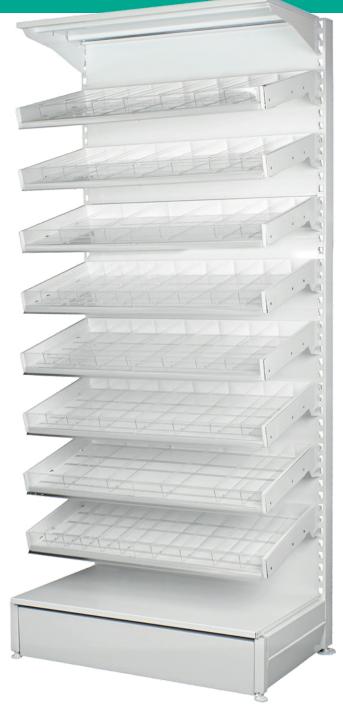

#### **DISPENSA PULLOUT WALL UNIT**

A Single Sided Gondola with up to eight or nine ErgoStor™PullOut TrayShelves or SlipShelves.

|               | Post<br>Height        | De     | pth (Overall,inc | h)      |
|---------------|-----------------------|--------|------------------|---------|
|               | (inch)                | 12     | 16               | 20      |
|               | 89                    | 16     | 20               | 24      |
|               | Width (Overall, inch) |        |                  |         |
|               | 1 Bay                 | 2 Bay  | 3 Bay            | 4 Bay   |
| System 24     | 25                    | 48 5/8 | 72 1/2           | 96      |
| Medications * | 75                    | 150    | 225              | 300     |
| System 36     | 37 3/8                | 73 1/2 | 109 5/8          | 145 5/8 |
| Medications * | 110                   | 220    | 330              | 440     |

#### **DISPENSA PULLOUT DOUBLE SIDED**

ErgoStor™PullOut TrayShelves or SlipShelves on a Double Sided Gondola.

|               | Post<br>Height       | De     | pth (Overall, inc | ch)     |
|---------------|----------------------|--------|-------------------|---------|
|               | (inch)               | 12     | 16                | 20      |
|               | 89                   | 29     | 37                | 44 7/8  |
|               | Width(Overall, inch) |        |                   |         |
|               | 1 Bay                | 2 Bay  | 3 Bay             | 4 Bay   |
| System 24     | 25                   | 48 5/8 | 72 1/2            | 96      |
| Medications * | 150                  | 300    | 450               | 600     |
| System 36     | 37 3/8               | 73 1/2 | 109 5/8           | 145 5/8 |
| Medications * | 220                  | 440    | 660               | 880     |