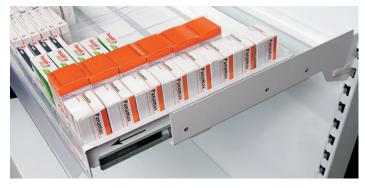

#### **ERGOSTOR™ PULLOUT TRAYSHELF**

A highly popular metal shelf opening on quality drawer runners. Fitted with the unique polycarbonate FastFit Dividers and clear Shelf Fronts for quick assembly and ease of operation.

#### **Key Benefits:**

- Push pad opening
- Self locking
- Adjustable dividers
- Easy clean
- Rotates stock
- Drugs fully visible

| PullOut TrayShelf/SlipShelf Sizes |  |  |  |  |
|-----------------------------------|--|--|--|--|
| Width(inch)                       |  |  |  |  |
| 23 5/8 or 36                      |  |  |  |  |
| 23 5/8 or 36                      |  |  |  |  |
| 23 5/8 or 36                      |  |  |  |  |
| Medications/Shelf                 |  |  |  |  |
| 8 to 9                            |  |  |  |  |
| 12 to 13                          |  |  |  |  |
|                                   |  |  |  |  |