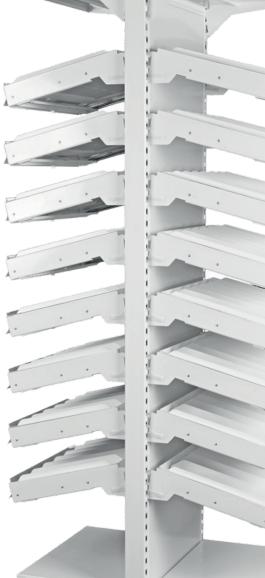

#### **DISPENSA PULLOUT WALL UNIT**

A Single Sided Gondola with up to eight or nine ErgoStor™PullOut TrayShelves or SlipShelves.

|               | Post<br>Height        | De     | pth (Overall,inc | h)      |
|---------------|-----------------------|--------|------------------|---------|
|               | (inch)                | 12     | 16               | 20      |
|               | 89                    | 16     | 20               | 24      |
|               | Width (Overall, inch) |        |                  |         |
|               | 1 Bay                 | 2 Bay  | 3 Bay            | 4 Bay   |
| System 24     | 25                    | 48 5/8 | 72 1/2           | 96      |
| Medications * | 75                    | 150    | 225              | 300     |
| System 36     | 37 3/8                | 73 1/2 | 109 5/8          | 145 5/8 |
| Medications * | 110                   | 220    | 330              | 440     |

#### **DISPENSA PULLOUT DOUBLE SIDED**

ErgoStor™PullOut TrayShelves or SlipShelves on a Double Sided Gondola.

|               | Post<br>Height       | De     | pth (Overall, inc | ch)     |
|---------------|----------------------|--------|-------------------|---------|
|               | (inch)               | 12     | 16                | 20      |
|               | 89                   | 29     | 37                | 44 7/8  |
|               | Width(Overall, inch) |        |                   |         |
|               | 1 Bay                | 2 Bay  | 3 Bay             | 4 Bay   |
| System 24     | 25                   | 48 5/8 | 72 1/2            | 96      |
| Medications * | 150                  | 300    | 450               | 600     |
| System 36     | 37 3/8               | 73 1/2 | 109 5/8           | 145 5/8 |
| Medications * | 220                  | 440    | 660               | 880     |