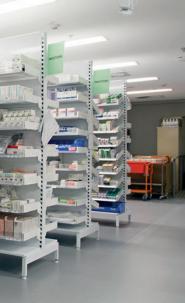

#### **DISPENSA PULLOUT WALL UNIT**

A Single Sided Gondola with up to eight or nine ErgoStor™PullOut TrayShelves or SlipShelves.

|               | Post<br>Height        | De     | pth (Overall,inc | h)      |
|---------------|-----------------------|--------|------------------|---------|
|               | (inch)                | 12     | 16               | 20      |
|               | 89                    | 16     | 20               | 24      |
|               | Width (Overall, inch) |        |                  |         |
|               | 1 Bay                 | 2 Bay  | 3 Bay            | 4 Bay   |
| System 24     | 25                    | 48 5/8 | 72 1/2           | 96      |
| Medications * | 75                    | 150    | 225              | 300     |
| System 36     | 37 3/8                | 73 1/2 | 109 5/8          | 145 5/8 |
| Medications * | 110                   | 220    | 330              | 440     |

#### **DISPENSA PULLOUT DOUBLE SIDED**

ErgoStor™PullOut TrayShelves or SlipShelves on a Double Sided Gondola.

|               | Post<br>Height       | De     | pth (Overall, inc | ch)     |
|---------------|----------------------|--------|-------------------|---------|
|               | (inch)               | 12     | 16                | 20      |
|               | 89                   | 29     | 37                | 44 7/8  |
|               | Width(Overall, inch) |        |                   |         |
|               | 1 Bay                | 2 Bay  | 3 Bay             | 4 Bay   |
| System 24     | 25                   | 48 5/8 | 72 1/2            | 96      |
| Medications * | 150                  | 300    | 450               | 600     |
| System 36     | 37 3/8               | 73 1/2 | 109 5/8           | 145 5/8 |
| Medications * | 220                  | 440    | 660               | 880     |