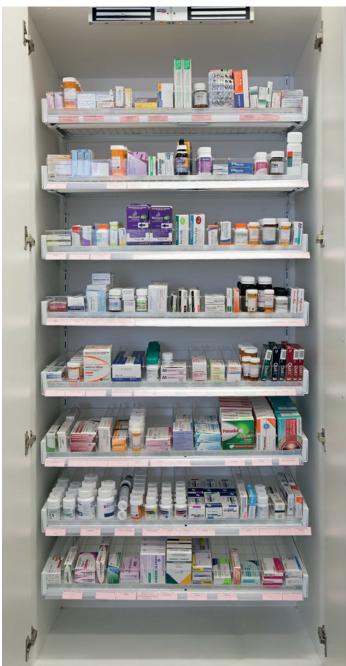

#### DISPENSA<sup>™</sup> PULLOUT CUPBOARD

The ErgoStor™PullOut, TrayShelves or SlipShelves can be fitted on Wall Stripping to the back of a new or existing cupboard.

| DISPENSA | PULLOUT | WALL S | STRIPPING |
|----------|---------|--------|-----------|
|----------|---------|--------|-----------|

| Cupboard<br>Height(inch) | Cupboard Depth (Internal, inch)      |    |    |  |
|--------------------------|--------------------------------------|----|----|--|
|                          | 12                                   | 16 | 20 |  |
| Optional                 | 14                                   | 18 | 22 |  |
|                          | Cabinet Width (Internal, inch) 1 Bay |    |    |  |
|                          |                                      |    |    |  |
| System 24                | 24 1/6                               |    |    |  |
| Medications *            | 75                                   |    |    |  |
| System 36                | 36 5/8                               |    |    |  |
| Medications *            | 110                                  |    |    |  |
|                          |                                      |    |    |  |