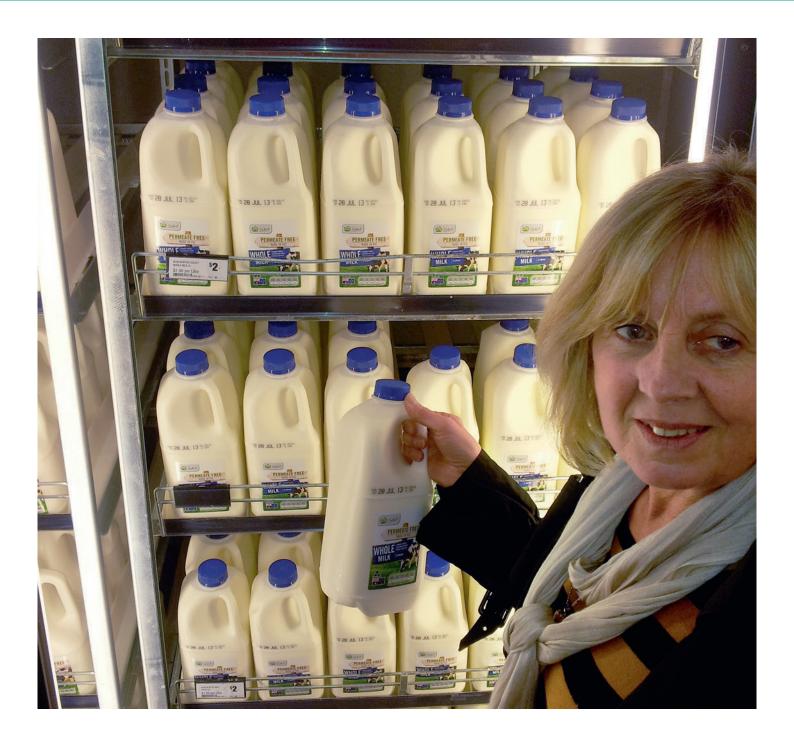

## Milk Flow Trolley

The ErgoStor™ Milk Flow Trolley has been developed to merchandise the many varieties of milk in the dairy coolroom. Milk is rear loaded and gravity feeds to the front. This automatic facing of the milk provides a superior presentation compared to milk stored on flat shelves.

## **Key Benefits:**

- Superior merchandising
- Fast rear loading
- Dated stock rotation
- Easy clean
- Easier customer access

| Milk Flow Trolley |         |             |
|-------------------|---------|-------------|
| Height            | Width   | Depth       |
| 78 1/2            | 30 inch | 41 3/4 inch |