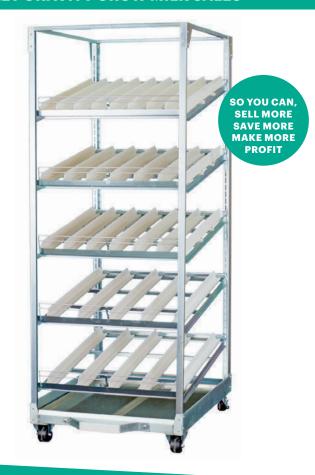

## Milk Flow Trolley

The ErgoStor™ Milk Flow Trolley has been developed to merchandise the many varieties of milk in the dairy coolroom. Milk is rear loaded and gravity feeds to the front. This automatic facing of the milk provides a superior presentation compared to milk stored on flat shelves.

The Milk Flow Trolley has four robust castor wheels that make it easy to remove the trolley for cleaning. Each trolley has two galvanised Drip Trays to collect milk spills.

## **Key Benefits:**

- Superior merchandising
- Fast rear loading
- Dated stock rotation
- Easy clean
- Easier customer access

| Milk Flow Trolley |         |             |
|-------------------|---------|-------------|
| Height            | Width   | Depth       |
| 78 1/2            | 30 inch | 41 3/4 inch |